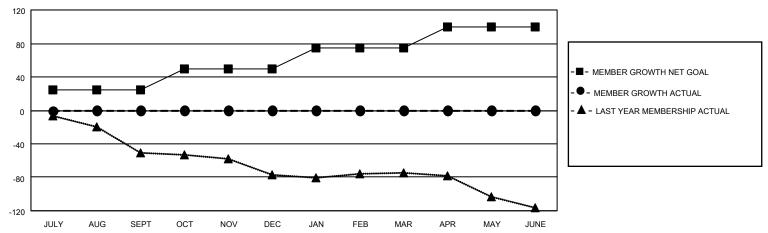

#### GOALS AND ACTUAL MEMBERS CUMULATIVE

| DROPPED CLUBS: 1   |    | 8 CLUBS OF 42 ADDED 1 OR  | GENDER DISTRIBUTION                |           |  |
|--------------------|----|---------------------------|------------------------------------|-----------|--|
|                    |    | MORE NEW MEMBERS          | MALE 601 (63.67%)                  |           |  |
|                    |    |                           | FEMALE 343 (36.33%)                |           |  |
| DROPPED MEMBERS    |    |                           | NON BINARY                         | 0 (0.00%) |  |
| BIXOTT ED MEMBERXO |    |                           | PREFER NOT TO ANSWER               | 0 (0.00%) |  |
| DECEASED           | 1  |                           |                                    | ,         |  |
| CLUB CANCELLED     | 7  | CLICK HERE FOR CUMULATIVE | TOTAL FAMILY UNIT MEMBERS          | 3 134     |  |
| OTHER              | 7  | MEMBERSHIP DATA           |                                    |           |  |
| TOTAL              | 15 |                           | FAMILY MEMBERS PAYING HALF DUES 68 |           |  |
|                    |    |                           |                                    |           |  |